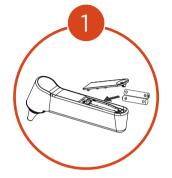

## **Quick Start Guide**

PG-IRT1603

Infrared Ear/Forehead Thermometer

Unpack thermometer and insert batteries

Condition the thermometer at room temperature for 30 minutes before using devices for the first time