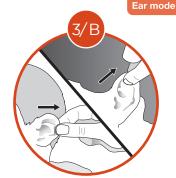

Turn on device, remove cap and thermometer will switch to ear mode automatically and **9** will be shown on screen.

Insert thermometer correctly into ear depending on age, and press I for measurement.

Keep cap on probe and turn on with @symbol.