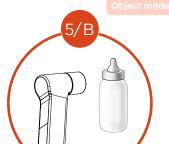

Point the thermometer to forehead O-5mm away from skin surface and press ↓

Forehead mode

Keep the cap on and press and hold ① for 6 seconds for object mode then press 🌡 for measurement

Point thermometer to object 1-5mm away and press for measurement