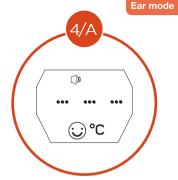

Turn on device, remove cap and thermometer will switch to ear mode automatically and **9** will be shown on screen.

Insert thermometer correctly into ear depending on age, and press I for measurement.

Keep cap on probe and turn on with @symbol.