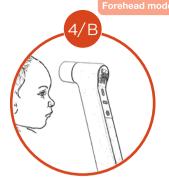

Point the thermometer to forehead O-5mm away from skin surface and press ↓

Forehead mode

Keep the cap on and press and hold ① for 6 seconds for object mode then press 🌡 for measurement

Point thermometer to object 1-5mm away and press for measurement