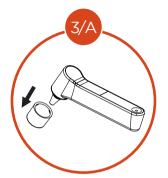

Turn on device, remove cap and thermometer will switch to ear mode automatically and **9** will be shown on screen.

Insert thermometer correctly into ear depending on age, and press I for measurement.

Keep cap on probe and turn on with @symbol.