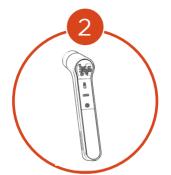

Turn on device, remove cap and thermometer will switch to ear mode automatically and **9** will be shown on screen.

Insert thermometer correctly into ear depending on age, and press I for measurement.

Keep cap on probe and turn on with @symbol.