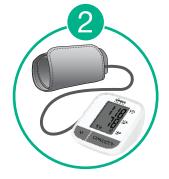

- Ouick Start Guide

WBP1

Blood Pressure **Monitor** 

Unpack Blood Pressure Monitor and insert batteries.

Plug the connector from cuff into the monitor on the left side.

Remove any thick clothing from your arm.

Sit in a relaxed position for 5 minutes.

Place your arm resting on a firm surface.

Wrap the cuff on the left arm and keep level with your heart.

Press the START button to begin measurement.

for more information visit : kinetikwellbeing.com