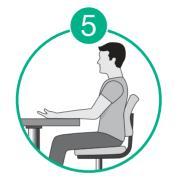

Sit in a relaxed position for 5 minutes.

Place your arm resting on a firm surface.

Wrap the cuff on the left arm and keep level with your heart.

Press the START button to begin measurement.

for more information visit : kinetikwellbeing.com