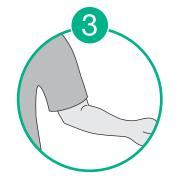

Sit in a relaxed position for 5 minutes.

Place your arm resting on a firm surface.

Wrap the cuff on the left arm and keep level with your heart.

Press the START button to begin measurement.

for more information visit : kinetikwellbeing.com