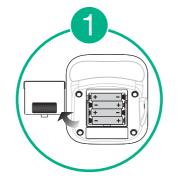

- Ouick Start Guide

WBP1

Blood Pressure **Monitor** 

Unpack Blood Pressure Monitor and insert batteries.

Plug the connector from cuff into the monitor on the left side.

Remove any thick clothing from your arm.