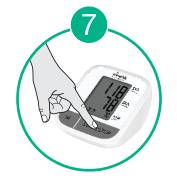

Sit in a relaxed position for 5 minutes.

Place your arm resting on a firm surface.

Wrap the cuff on the left arm and keep level with your heart.

Press the START button to begin measurement.

for more information visit : kinetikwellbeing.com