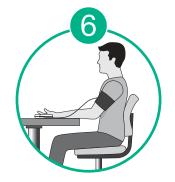

Sit in a relaxed position for 5 minutes.

Place your arm resting on a firm surface.

Wrap the cuff on the left arm and keep level with your heart.

Press the START button to begin measurement.

for more information visit : kinetikwellbeing.com