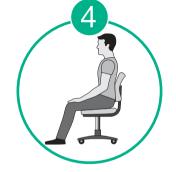

Sit in a relaxed position for 5 minutes.

Place your arm resting on a firm surface.

Wrap the cuff on the left arm and keep level with your heart.

Press the START button to begin measurement.

for more information visit : kinetikwellbeing.com